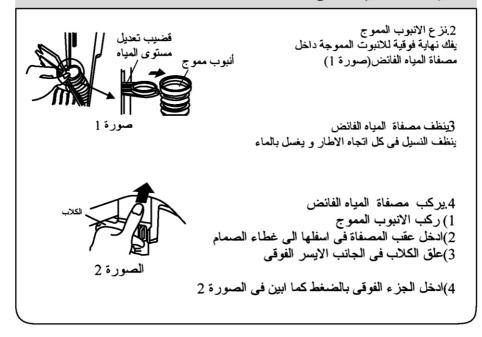

## Cleaning the overflow filter

- 2. Take off the corrugation pipe. Dismantle the upper part of the corrugation pipe inside the overflow filter ( as indicated in Figure 1).
- 3. Cleaning the overflow filter Clean the lint around the filter and flush with tap water.
- 4. Install the overflow filter.
  - (1).Install the corrugation pipe.
  - (2).Insert the mounting plate at the bottom of the filter into the valve cover.
  - (3).Hang up the hook at the left upper side.
  - (4).Push the upper part in as indicated in Figure 2.